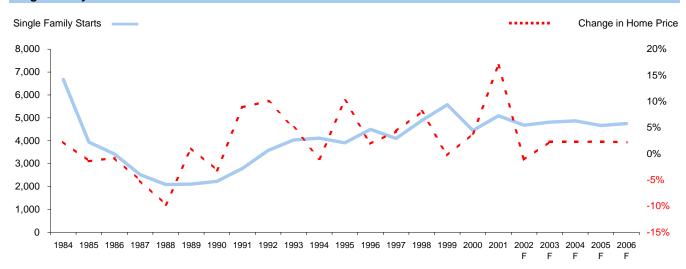

0%$ $60.7%$ $61.9%$ $63.4%$ $63.9%$ $-151$ $255$ $601$ $288$ $838$ $412$ $276$ $321$ $153$ $-1.7%$ $2.9%$ $6.8%$ $3.0%$ $8.6%$ $3.9%$ $2.5%$ $2.8%$ $1.3%$ $925$ $1,557$ $341$ $537$ $308$ $655$ $87$ $125$ $178$ $69.1%$ $68.3%$ $-78.1%$ $57.5%$ $-42.6%$ $-78.9%$ $33.8%$ $43.7%$ $42.4%$ $295$ $994$ $790$ $1,081$ $408$ $175$ $85$ $83$ $100$ $14,731$ $15,725$ $16,515$ $17,596$ $18,004$ $18,178$ $18,263$ $18,346$ $18,446$ $2.0%$ $6.7%$ $5.0%$ $6.5%$ $2.3%$ $1.0%$ $0.5%$ $0.5%$ $0.5%$ $105$ $107$ $111$ $113$ $115$ $117$ $121$ $125$ $5.0%$ $0.4%$ $1.7%$ $3.9%$ $1.4%$ $1.6%$ $2.3%$ $3.1%$ $3.4%$ $101$ $98$ $98$ $102$ $109$ $111$ $119$ $124$ $129$ |



Change in Room Rate vs. Starts



1Q2002 PPR Fundamentals © 2002 by PROPERTY & PORTFOLIO RESEARCH, LLC. All Rights Reserved.

### Single Family







| totictics |                                                   |                                                                                   |                                                                                                               |                                                                                                                                               |                                                                                                                                                                     |                                                                                                                                                                                                                      |