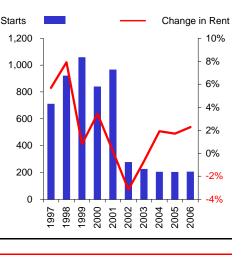

### Apartment

1984 1985 1986 1987 1988 1989 1990 1991 1992 1993 1994 1995 1996 1997 1998 1999 2000 2001 2002 2003 2004 2005 2006 F F F F F F

| Apartment Market Statistics (Units) |        |        |        |        |        |        |        |        |        |        |  |
|-------------------------------------|--------|--------|--------|--------|--------|--------|--------|--------|--------|--------|--|
|                                     | 1997   | 1998   | 1999   | 2000   | 2001   | 2002   | 2003   | 2004   | 2005   | 2006   |  |
| Apt. Vacancy                        | 8.7%   | 8.0%   | 7.0%   | 7.4%   | 8.5%   | 9.3%   | 9.0%   | 8.9%   | 8.8%   | 8.4%   |  |
| Apt. Net Absorption                 | 1,105  | 1,327  | 1,480  | 745    | 396    | -97    | 576    | 556    | 680    | 805    |  |
| % Growth                            | 2.1%   | 2.4%   | 2.7%   | 1.3%   | 0.7%   | -0.2%  | 1.0%   | 0.9%   | 1.1%   | 1.3%   |  |
| Multifamily Starts                  | 623    | 2,657  | 1,285  | 1,216  | 351    | 416    | 625    | 767    | 744    | 813    |  |
| % Change                            | -21.2% | 326.5% | -51.6% | -5.4%  | -71.1% | 18.5%  | 50.2%  | 22.7%  | -3.0%  | 9.3%   |  |
| Net Apt. Completions                | 998    | 989    | 939    | 1,071  | 1,186  | 424    | 446    | 574    | 613    | 611    |  |
| Apt. Inventory                      | 59,636 | 60,625 | 61,564 | 62,635 | 63,821 | 64,245 | 64,692 | 65,265 | 65,878 | 66,489 |  |
| % Growth                            | 1.7%   | 1.7%   | 1.5%   | 1.7%   | 1.9%   | 0.7%   | 0.7%   | 0.9%   | 0.9%   | 0.9%   |  |
| Apt. Rent Index                     | 99     | 99     | 103    | 105    | 105    | 105    | 106    | 107    | 109    | 110    |  |
| % Change                            | -1.3%  | 0.5%   | 4.1%   | 2.0%   | -0.7%  | 0.8%   | 0.8%   | 1.1%   | 1.2%   | 1.6%   |  |

Change in Rent vs. Starts