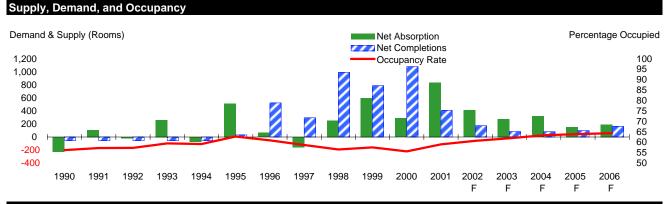

#### Supply, Demand, and Vacancy

#### Office Market Statistics (000SF)

|                 | 1997   | 1998   | 1999   | 2000   | 2001   | 2002   | 2003   | 2004   | 2005   | 2006   |
|-----------------|--------|--------|--------|--------|--------|--------|--------|--------|--------|--------|
| Vacancy         | 16.0%  | 17.2%  | 19.3%  | 19.2%  | 20.5%  | 21.1%  | 20.0%  | 19.2%  | 18.9%  | 18.5%  |
| Net Absorption  | 267    | -96    | -301   | 323    | 99     | 68     | 580    | 397    | 254    | 272    |
| % Growth        | 1.0%   | -0.4%  | -1.1%  | 1.2%   | 0.4%   | 0.3%   | 2.2%   | 1.5%   | 0.9%   | 1.0%   |
| Starts          | 707    | 917    | 1,054  | 836    | 962    | 273    | 222    | 201    | 199    | 201    |
| % Change        | 134.4% | 29.6%  | 15.0%  | -20.7% | 15.1%  | -71.6% | -18.7% | -9.5%  | -1.1%  | 1.2%   |
| Net Completions | 132    | 325    | 434    | 380    | 671    | 307    | 261    | 190    | 174    | 178    |
| Inventory       | 31,455 | 31,780 | 32,214 | 32,594 | 33,265 | 33,572 | 33,834 | 34,024 | 34,197 | 34,375 |
| % Growth        | 0.4%   | 1.0%   | 1.4%   | 1.2%   | 2.1%   | 0.9%   | 0.8%   | 0.6%   | 0.5%   | 0.5%   |
| Rent Index      | 106    | 114    | 115    | 119    | 119    | 115    | 115    | 117    | 119    | 121    |
| % Change        | 5.7%   | 7.9%   | 0.8%   | 3.4%   | 0.1%   | -3.2%  | -0.7%  | 1.9%   | 1.7%   | 2.3%   |