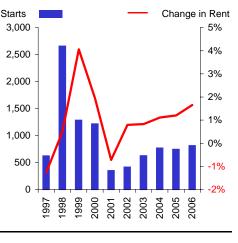

Change in Rent vs. Starts

### Apartment

1984 1985 1986 1987 1988 1989 1990 1991 1992 1993 1994 1995 1996 1997 1998 1999 2000 2001 2002 2003 2004 2005 2006 F F F F F F

| Apartment Market Statistics (Units) |        |        |        |        |        |        |        |        |        |        |  |
|-------------------------------------|--------|--------|--------|--------|--------|--------|--------|--------|--------|--------|--|
|                                     | 1997   | 1998   | 1999   | 2000   | 2001   | 2002   | 2003   | 2004   | 2005   | 2006   |  |
| Apt. Vacancy                        | 8.7%   | 8.0%   | 7.0%   | 7.4%   | 8.5%   | 9.3%   | 9.0%   | 8.9%   | 8.8%   | 8.4%   |  |
| Apt. Net Absorption                 | 1,105  | 1,327  | 1,480  | 745    | 396    | -97    | 576    | 556    | 680    | 805    |  |
| % Growth                            | 2.1%   | 2.4%   | 2.7%   | 1.3%   | 0.7%   | -0.2%  | 1.0%   | 0.9%   | 1.1%   | 1.3%   |  |
| Multifamily Starts                  | 623    | 2,657  | 1,285  | 1,216  | 351    | 416    | 625    | 767    | 744    | 813    |  |
| % Change                            | -21.2% | 326.5% | -51.6% | -5.4%  | -71.1% | 18.5%  | 50.2%  | 22.7%  | -3.0%  | 9.3%   |  |
| Net Apt. Completions                | 998    | 989    | 939    | 1,071  | 1,186  | 424    | 446    | 574    | 613    | 611    |  |
| Apt. Inventory                      | 59,636 | 60,625 | 61,564 | 62,635 | 63,821 | 64,245 | 64,692 | 65,265 | 65,878 | 66,489 |  |
| % Growth                            | 1.7%   | 1.7%   | 1.5%   | 1.7%   | 1.9%   | 0.7%   | 0.7%   | 0.9%   | 0.9%   | 0.9%   |  |
| Apt. Rent Index                     | 99     | 99     | 103    | 105    | 105    | 105    | 106    | 107    | 109    | 110    |  |
| % Change                            | -1.3%  | 0.5%   | 4.1%   | 2.0%   | -0.7%  | 0.8%   | 0.8%   | 1.1%   | 1.2%   | 1.6%   |  |