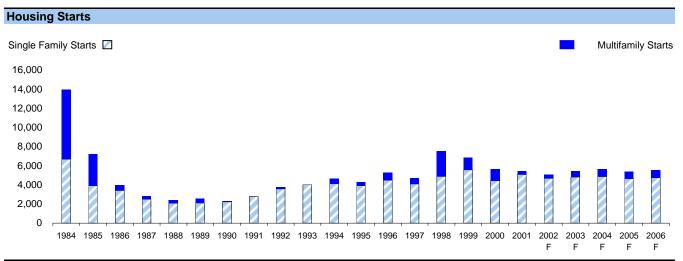

### Apartment

1984 1985 1986 1987 1988 1989 1990 1991 1992 1993 1994 1995 1996 1997 1998 1999 2000 2001 2002 2003 2004 2005 2006 F F F F F F

| Apartment Market Statistics (Units) |        |        |        |        |        |        |        |        |        |        |  |
|-------------------------------------|--------|--------|--------|--------|--------|--------|--------|--------|--------|--------|--|
|                                     | 1997   | 1998   | 1999   | 2000   | 2001   | 2002   | 2003   | 2004   | 2005   | 2006   |  |
| Apt. Vacancy                        | 8.7%   | 8.0%   | 7.0%   | 7.4%   | 8.5%   | 9.3%   | 9.0%   | 8.9%   | 8.8%   | 8.4%   |  |
| Apt. Net Absorption                 | 1,105  | 1,327  | 1,480  | 745    | 396    | -97    | 576    | 556    | 680    | 805    |  |
| % Growth                            | 2.1%   | 2.4%   | 2.7%   | 1.3%   | 0.7%   | -0.2%  | 1.0%   | 0.9%   | 1.1%   | 1.3%   |  |
| Multifamily Starts                  | 623    | 2,657  | 1,285  | 1,216  | 351    | 416    | 625    | 767    | 744    | 813    |  |
| % Change                            | -21.2% | 326.5% | -51.6% | -5.4%  | -71.1% | 18.5%  | 50.2%  | 22.7%  | -3.0%  | 9.3%   |  |
| Net Apt. Completions                | 998    | 989    | 939    | 1,071  | 1,186  | 424    | 446    | 574    | 613    | 611    |  |
| Apt. Inventory                      | 59,636 | 60,625 | 61,564 | 62,635 | 63,821 | 64,245 | 64,692 | 65,265 | 65,878 | 66,489 |  |
| % Growth                            | 1.7%   | 1.7%   | 1.5%   | 1.7%   | 1.9%   | 0.7%   | 0.7%   | 0.9%   | 0.9%   | 0.9%   |  |
| Apt. Rent Index                     | 99     | 99     | 103    | 105    | 105    | 105    | 106    | 107    | 109    | 110    |  |
| % Change                            | -1.3%  | 0.5%   | 4.1%   | 2.0%   | -0.7%  | 0.8%   | 0.8%   | 1.1%   | 1.2%   | 1.6%   |  |