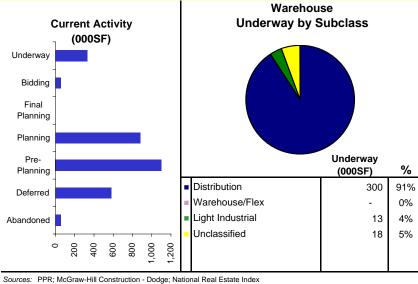

#### PPR/Dodge Pipeline Summary

### Warehouse

#### Supply, Demand, and Vacancy

#### Warehouse Market Statistics (000SF)

|                 | 1997   | 1998   | 1999   | 2000   | 2001   | 2002   | 2003   | 2004   | 2005   | 2006   |
|-----------------|--------|--------|--------|--------|--------|--------|--------|--------|--------|--------|
|                 |        |        |        |        |        |        |        |        |        |        |
| Vacancy         | 3.8%   | 3.5%   | 3.4%   | 4.2%   | 6.2%   | 6.8%   | 5.2%   | 4.6%   | 5.0%   | 5.3%   |
| Net Absorption  | 993    | 785    | 800    | 909    | 328    | 148    | 631    | 436    | 385    | 376    |
| % Growth        | 4.1%   | 3.1%   | 3.1%   | 3.4%   | 1.2%   | 0.5%   | 2.2%   | 1.5%   | 1.3%   | 1.3%   |
| Starts          | 951    | 465    | 1,111  | 1,518  | 897    | 485    | 128    | 367    | 545    | 472    |
| % Change        | 122.1% | -51.1% | 139.0% | 36.7%  | -40.9% | -45.9% | -73.6% | 186.3% | 48.6%  | -13.5% |
| Net Completions | 609    | 732    | 800    | 1,180  | 964    | 343    | 165    | 270    | 520    | 489    |
| Inventory       | 26,098 | 26,830 | 27,630 | 28,810 | 29,774 | 30,118 | 30,283 | 30,553 | 31,073 | 31,563 |
| % Growth        | 2.4%   | 2.8%   | 3.0%   | 4.3%   | 3.3%   | 1.2%   | 0.5%   | 0.9%   | 1.7%   | 1.6%   |
| Rent Index      | 107    | 112    | 120    | 127    | 129    | 127    | 127    | 132    | 136    | 139    |
| % Change        | 7.4%   | 4.6%   | 7.1%   | 5.9%   | 1.4%   | -2.0%  | 0.5%   | 3.5%   | 3.1%   | 2.5%   |