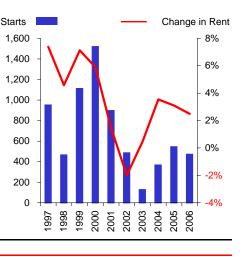

### Apartment

1984 1985 1986 1987 1988 1989 1990 1991 1992 1993 1994 1995 1996 1997 1998 1999 2000 2001 2002 2003 2004 2005 2006 F F F F F F

| Apartment Market Statistics (Units) |        |        |        |        |        |        |        |        |        |        |  |
|-------------------------------------|--------|--------|--------|--------|--------|--------|--------|--------|--------|--------|--|
|                                     | 1997   | 1998   | 1999   | 2000   | 2001   | 2002   | 2003   | 2004   | 2005   | 2006   |  |
| Apt. Vacancy                        | 8.7%   | 8.0%   | 7.0%   | 7.4%   | 8.5%   | 9.3%   | 9.0%   | 8.9%   | 8.8%   | 8.4%   |  |
| Apt. Net Absorption                 | 1,105  | 1,327  | 1,480  | 745    | 396    | -97    | 576    | 556    | 680    | 805    |  |
| % Growth                            | 2.1%   | 2.4%   | 2.7%   | 1.3%   | 0.7%   | -0.2%  | 1.0%   | 0.9%   | 1.1%   | 1.3%   |  |
| Multifamily Starts                  | 623    | 2,657  | 1,285  | 1,216  | 351    | 416    | 625    | 767    | 744    | 813    |  |
| % Change                            | -21.2% | 326.5% | -51.6% | -5.4%  | -71.1% | 18.5%  | 50.2%  | 22.7%  | -3.0%  | 9.3%   |  |
| Net Apt. Completions                | 998    | 989    | 939    | 1,071  | 1,186  | 424    | 446    | 574    | 613    | 611    |  |
| Apt. Inventory                      | 59,636 | 60,625 | 61,564 | 62,635 | 63,821 | 64,245 | 64,692 | 65,265 | 65,878 | 66,489 |  |
| % Growth                            | 1.7%   | 1.7%   | 1.5%   | 1.7%   | 1.9%   | 0.7%   | 0.7%   | 0.9%   | 0.9%   | 0.9%   |  |
| Apt. Rent Index                     | 99     | 99     | 103    | 105    | 105    | 105    | 106    | 107    | 109    | 110    |  |
| % Change                            | -1.3%  | 0.5%   | 4.1%   | 2.0%   | -0.7%  | 0.8%   | 0.8%   | 1.1%   | 1.2%   | 1.6%   |  |

Change in Rent vs. Starts