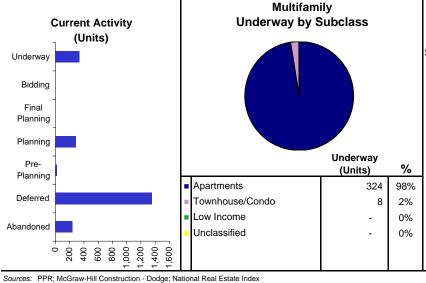

#### PPR/Dodge Pipeline Summary

#### Notable Economic and Real Estate Market Events

- ECON Oklahoma City's economy remains all but flat, with job growth of just 0.1% year-over-year. The bulk of job losses are in the manufacturing sector, with the biggest losses coming from electronics and electronic equipment manufacturers. Aerospace manufacturers have also suffered from the slowdown in travel, with Gulfstream Aerospace cutting 350 local jobs due to weak demand. Business services firms are cutting back as well. The strong presence of government and military employment is adding stability to the metro. The outlook for Tinker AFB is upbeat due to an increase in defense spending. In addition, a \$50 million bond issue is proposed to support expansion and ensure the base's future.
- APT The apartment market has weakened over the past year as new construction has met with a dearth of demand. The vacancy rate has steadily increased from its historical low of 7% and is now approaching 9%. As market fundamentals weaken, supply is shutting down, which will help the market to recover when the economy improves. Approximately 1,100 multifamily permits were pulled in 2001, more than 4% less than in 2000 and well below the average of nearly 1,400 permits pulled annually from 1997—2000. Just under 700 units are currently underway, including Lindsey Associates' 324-unit second phase of The Greens at Moore in Moore. In the South submarket, Trison Properties' 396-unit luxury complex, Legacy Crossing, was completed last summer and a 294-unit third phase is currently underway.
- OFF The metro area remains among the nation's softer office markets, with vacancies hovering just below 20%. While the metro has not suffered from the glut of sublease space that has flooded other major metro area markets, net absorption has been unimpressive. Leasing activity has been muted, as the few recent leases signed have generally just resulted in tenants shifting around, rather than expanding their space. In the CBD, construction on the new 180,000 SF federal building is underway, with completion expected in late 2003. However, this will likely result in additional backfill space at locations throughout the city as federal workers are relocated to the new building. Nearly all of the recent construction activity has been located in the Northwest submarket. Most of the construction completed over the past year has been in build-to-suit projects, including Hertz's recently completed 220,000 SF facility.
- RET Excessive construction has sent the economic vacancy rate soaring in Oklahoma City. Wal-Mart has expanded aggressively in recent years and the retailer's dominance has put the squeeze on other value retailers, including Kmart, which is exiting the metro. The closure of its five area stores will result in up to 500,000 SF of backfill space, including three anchor locations. The already competitive grocery market is facing increased pressure as Wal-Mart has aggressively introduced its Neighborhood Markets and Supercenters, and Target is also expanding its Super Target format here. As a result, Winn-Dixie is exiting the Oklahoma market and closing its five area stores. Power centers are the tightest property type, with a physical vacancy rate of about 3% at year-end according to Grubb & Ellis. The 450,000 SF Westgate Shopping Center is completing its third and final phase.
- WHS Weak absorption has driven warehouse vacancies to 6.6%. However, with construction activity abating, the market is well-positioned for a recovery when the economy rebounds. Market fundamentals have weakened considerably over the past year and, as a result, there is no speculative construction currently underway. Still, the potential for development remains, as Northwestern Mutual's 191,000 SF second phase of its Airport Distribution Center in the Southwest is still in the pipeline. In the Southeast, Premier Assets has broken ground on a 180,000 SF build-to-suit for ARINC at its Eastport Commerce Park, and in Norman, Sysco Food Services is underway with its 300,000 SF foodservice facility.
- HOT Persistently low occupancy rates are deterring significant hotel construction in Oklahoma City. The limited amount of construction has been focused on smaller extended-stay and limited-service properties by Amerisuites, Sleep Inn and Holiday Inn Express. While the 155-room Santa Fe Plaza Hotel near the convention center has been deferred, other projects remain in the pipeline. On the whole, growth prospects for tourism in the metro are limited, and occupancy rates are expected to remain low.