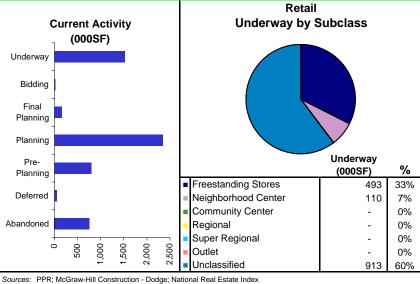

#### PPR/Dodge Pipeline Summary

#### Retail

#### Supply, Demand, and Vacancy

#### **Retail Market Statistics (000SF)** 1997 1998 1999 2000 2001 2002 2003 2004 2005 2006 Vacancy 15.7% 13.3% 9.0% 10.3% 15.6% 15.8% 15.3% 15.0% 14.4% 13.7% Net Absorption 628 1.163 2.388 1.409 -264 526 667 643 730 701 2.3% 8.1% 4.4% 2.0% 2.0% % Growth 4.1% -0.8% 1.6% 1.9% 2.1% Starts 558 1,387 1,704 1,958 1,641 565 756 726 689 690 148.3% -16.2% -65.6% % Change -54.1% 22.9% 14.9% 33.8% -4.0% -5.1% 0.1% 437 522 **Net Completions** 493 1,001 2,110 2,005 718 539 609 547 Inventory 33,370 33,807 34,808 36,918 38,923 39,642 40,180 40,789 41,336 41,858 % Growth 1.5% 1.3% 3.0% 61% 5 4% 1.8% 1 4% 1.3% 1.5% 1.3% **Rent Index** 103 100 102 101 105 103 104 104 105 107 % Change 3.2% -2.9% 1.7% -0.6% 4.0% -2.2% 1.2% -0.1% 1.3% 1.9%