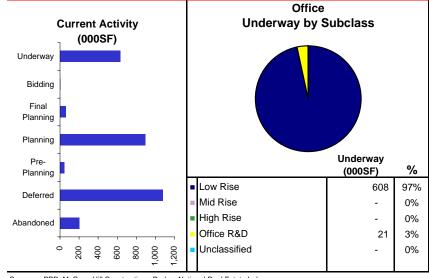

#### Supply, Demand, and Vacancy

#### Office Market Statistics (000SF)

|                 | 1997   | 1998   | 1999   | 2000   | 2001   | 2002   | 2003   | 2004   | 2005   | 2006   |
|-----------------|--------|--------|--------|--------|--------|--------|--------|--------|--------|--------|
| Vacancy         | 16.0%  | 17.2%  | 19.3%  | 19.2%  | 20.5%  | 21.1%  | 20.0%  | 19.2%  | 18.9%  | 18.5%  |
| Net Absorption  | 267    | -96    | -301   | 323    | 99     | 68     | 580    | 397    | 254    | 272    |
| % Growth        | 1.0%   | -0.4%  | -1.1%  | 1.2%   | 0.4%   | 0.3%   | 2.2%   | 1.5%   | 0.9%   | 1.0%   |
| Starts          | 707    | 917    | 1,054  | 836    | 962    | 273    | 222    | 201    | 199    | 201    |
| % Change        | 134.4% | 29.6%  | 15.0%  | -20.7% | 15.1%  | -71.6% | -18.7% | -9.5%  | -1.1%  | 1.2%   |
| Net Completions | 132    | 325    | 434    | 380    | 671    | 307    | 261    | 190    | 174    | 178    |
| Inventory       | 31,455 | 31,780 | 32,214 | 32,594 | 33,265 | 33,572 | 33,834 | 34,024 | 34,197 | 34,375 |
| % Growth        | 0.4%   | 1.0%   | 1.4%   | 1.2%   | 2.1%   | 0.9%   | 0.8%   | 0.6%   | 0.5%   | 0.5%   |
| Rent Index      | 106    | 114    | 115    | 119    | 119    | 115    | 115    | 117    | 119    | 121    |
| % Change        | 5.7%   | 7.9%   | 0.8%   | 3.4%   | 0.1%   | -3.2%  | -0.7%  | 1.9%   | 1.7%   | 2.3%   |

#### PPR/Dodge Pipeline Summary