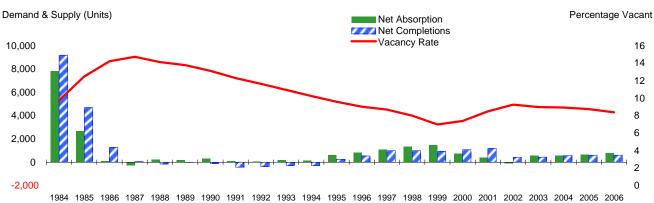

### Apartment

1984 1985 1986 1987 1988 1989 1990 1991 1992 1993 1994 1995 1996 1997 1998 1999 2000 2001 2002 2003 2004 2005 2006 F F F F F F

| Apartment Market Statistics (Units) |        |        |        |        |        |        |        |        |        |        |  |
|-------------------------------------|--------|--------|--------|--------|--------|--------|--------|--------|--------|--------|--|
|                                     | 1997   | 1998   | 1999   | 2000   | 2001   | 2002   | 2003   | 2004   | 2005   | 2006   |  |
| Apt. Vacancy                        | 8.7%   | 8.0%   | 7.0%   | 7.4%   | 8.5%   | 9.3%   | 9.0%   | 8.9%   | 8.8%   | 8.4%   |  |
| Apt. Net Absorption                 | 1,105  | 1,327  | 1,480  | 745    | 396    | -97    | 576    | 556    | 680    | 805    |  |
| % Growth                            | 2.1%   | 2.4%   | 2.7%   | 1.3%   | 0.7%   | -0.2%  | 1.0%   | 0.9%   | 1.1%   | 1.3%   |  |
| Multifamily Starts                  | 623    | 2,657  | 1,285  | 1,216  | 351    | 416    | 625    | 767    | 744    | 813    |  |
| % Change                            | -21.2% | 326.5% | -51.6% | -5.4%  | -71.1% | 18.5%  | 50.2%  | 22.7%  | -3.0%  | 9.3%   |  |
| Net Apt. Completions                | 998    | 989    | 939    | 1,071  | 1,186  | 424    | 446    | 574    | 613    | 611    |  |
| Apt. Inventory                      | 59,636 | 60,625 | 61,564 | 62,635 | 63,821 | 64,245 | 64,692 | 65,265 | 65,878 | 66,489 |  |
| % Growth                            | 1.7%   | 1.7%   | 1.5%   | 1.7%   | 1.9%   | 0.7%   | 0.7%   | 0.9%   | 0.9%   | 0.9%   |  |
| Apt. Rent Index                     | 99     | 99     | 103    | 105    | 105    | 105    | 106    | 107    | 109    | 110    |  |
| % Change                            | -1.3%  | 0.5%   | 4.1%   | 2.0%   | -0.7%  | 0.8%   | 0.8%   | 1.1%   | 1.2%   | 1.6%   |  |