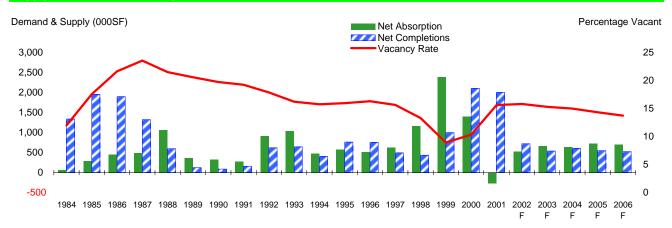

#### Supply, Demand, and Vacancy

#### Office Market Statistics (000SF)

|                 | 1997   | 1998   | 1999   | 2000   | 2001   | 2002   | 2003   | 2004   | 2005   | 2006   |
|-----------------|--------|--------|--------|--------|--------|--------|--------|--------|--------|--------|
| Vacancy         | 16.0%  | 17.2%  | 19.3%  | 19.2%  | 20.5%  | 21.1%  | 20.0%  | 19.2%  | 18.9%  | 18.5%  |
| Net Absorption  | 267    | -96    | -301   | 323    | 99     | 68     | 580    | 397    | 254    | 272    |
| % Growth        | 1.0%   | -0.4%  | -1.1%  | 1.2%   | 0.4%   | 0.3%   | 2.2%   | 1.5%   | 0.9%   | 1.0%   |
| Starts          | 707    | 917    | 1,054  | 836    | 962    | 273    | 222    | 201    | 199    | 201    |
| % Change        | 134.4% | 29.6%  | 15.0%  | -20.7% | 15.1%  | -71.6% | -18.7% | -9.5%  | -1.1%  | 1.2%   |
| Net Completions | 132    | 325    | 434    | 380    | 671    | 307    | 261    | 190    | 174    | 178    |
| Inventory       | 31,455 | 31,780 | 32,214 | 32,594 | 33,265 | 33,572 | 33,834 | 34,024 | 34,197 | 34,375 |
| % Growth        | 0.4%   | 1.0%   | 1.4%   | 1.2%   | 2.1%   | 0.9%   | 0.8%   | 0.6%   | 0.5%   | 0.5%   |
| Rent Index      | 106    | 114    | 115    | 119    | 119    | 115    | 115    | 117    | 119    | 121    |
| % Change        | 5.7%   | 7.9%   | 0.8%   | 3.4%   | 0.1%   | -3.2%  | -0.7%  | 1.9%   | 1.7%   | 2.3%   |