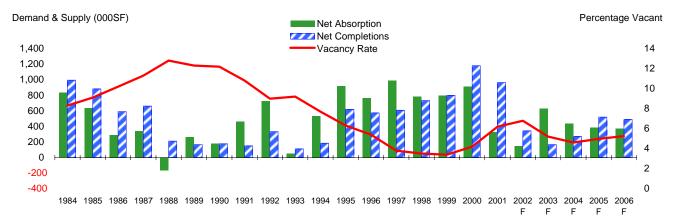

### Office

#### Supply, Demand, and Vacancy

#### Office Market Statistics (000SF)

|                 | 1997   | 1998   | 1999   | 2000   | 2001   | 2002   | 2003   | 2004   | 2005   | 2006   |
|-----------------|--------|--------|--------|--------|--------|--------|--------|--------|--------|--------|
| Vacancy         | 16.0%  | 17.2%  | 19.3%  | 19.2%  | 20.5%  | 21.1%  | 20.0%  | 19.2%  | 18.9%  | 18.5%  |
| Net Absorption  | 267    | -96    | -301   | 323    | 99     | 68     | 580    | 397    | 254    | 272    |
| % Growth        | 1.0%   | -0.4%  | -1.1%  | 1.2%   | 0.4%   | 0.3%   | 2.2%   | 1.5%   | 0.9%   | 1.0%   |
| Starts          | 707    | 917    | 1,054  | 836    | 962    | 273    | 222    | 201    | 199    | 201    |
| % Change        | 134.4% | 29.6%  | 15.0%  | -20.7% | 15.1%  | -71.6% | -18.7% | -9.5%  | -1.1%  | 1.2%   |
| Net Completions | 132    | 325    | 434    | 380    | 671    | 307    | 261    | 190    | 174    | 178    |
| Inventory       | 31,455 | 31,780 | 32,214 | 32,594 | 33,265 | 33,572 | 33,834 | 34,024 | 34,197 | 34,375 |
| % Growth        | 0.4%   | 1.0%   | 1.4%   | 1.2%   | 2.1%   | 0.9%   | 0.8%   | 0.6%   | 0.5%   | 0.5%   |
| Rent Index      | 106    | 114    | 115    | 119    | 119    | 115    | 115    | 117    | 119    | 121    |
| % Change        | 5.7%   | 7.9%   | 0.8%   | 3.4%   | 0.1%   | -3.2%  | -0.7%  | 1.9%   | 1.7%   | 2.3%   |