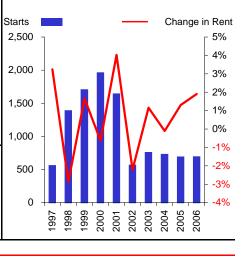

### Apartment

1984 1985 1986 1987 1988 1989 1990 1991 1992 1993 1994 1995 1996 1997 1998 1999 2000 2001 2002 2003 2004 2005 2006 F F F F F F

| Apartment Market Statistics (Units) |        |        |        |        |        |        |        |        |        |        |  |
|-------------------------------------|--------|--------|--------|--------|--------|--------|--------|--------|--------|--------|--|
|                                     | 1997   | 1998   | 1999   | 2000   | 2001   | 2002   | 2003   | 2004   | 2005   | 2006   |  |
| Apt. Vacancy                        | 8.7%   | 8.0%   | 7.0%   | 7.4%   | 8.5%   | 9.3%   | 9.0%   | 8.9%   | 8.8%   | 8.4%   |  |
| Apt. Net Absorption                 | 1,105  | 1,327  | 1,480  | 745    | 396    | -97    | 576    | 556    | 680    | 805    |  |
| % Growth                            | 2.1%   | 2.4%   | 2.7%   | 1.3%   | 0.7%   | -0.2%  | 1.0%   | 0.9%   | 1.1%   | 1.3%   |  |
| Multifamily Starts                  | 623    | 2,657  | 1,285  | 1,216  | 351    | 416    | 625    | 767    | 744    | 813    |  |
| % Change                            | -21.2% | 326.5% | -51.6% | -5.4%  | -71.1% | 18.5%  | 50.2%  | 22.7%  | -3.0%  | 9.3%   |  |
| Net Apt. Completions                | 998    | 989    | 939    | 1,071  | 1,186  | 424    | 446    | 574    | 613    | 611    |  |
| Apt. Inventory                      | 59,636 | 60,625 | 61,564 | 62,635 | 63,821 | 64,245 | 64,692 | 65,265 | 65,878 | 66,489 |  |
| % Growth                            | 1.7%   | 1.7%   | 1.5%   | 1.7%   | 1.9%   | 0.7%   | 0.7%   | 0.9%   | 0.9%   | 0.9%   |  |
| Apt. Rent Index                     | 99     | 99     | 103    | 105    | 105    | 105    | 106    | 107    | 109    | 110    |  |
| % Change                            | -1.3%  | 0.5%   | 4.1%   | 2.0%   | -0.7%  | 0.8%   | 0.8%   | 1.1%   | 1.2%   | 1.6%   |  |

Change in Rent vs. Starts