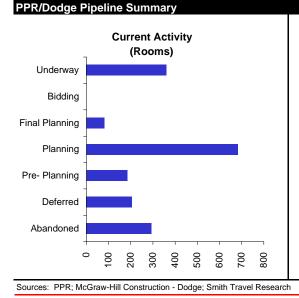

ath>98</math><math>102</math><math>109</math><math>111</math><math>119</math><math>124</math><math>129</math></td> | 58.7% $56.6%$ $57.5%$ $55.6%$ $59.0%$ $60.7%$ $61.9%$ $63.4%$ $63.9%$ $-151$ $255$ $601$ $288$ $838$ $412$ $276$ $321$ $153$ $-1.7%$ $2.9%$ $6.8%$ $3.0%$ $8.6%$ $3.9%$ $2.5%$ $2.8%$ $1.3%$ $925$ $1,557$ $341$ $537$ $308$ $655$ $87$ $125$ $178$ $69.1%$ $68.3%$ $-78.1%$ $57.5%$ $-42.6%$ $-78.9%$ $33.8%$ $43.7%$ $42.4%$ $295$ $994$ $790$ $1,081$ $408$ $175$ $85$ $83$ $100$ $14,731$ $15,725$ $16,515$ $17,596$ $18,004$ $18,178$ $18,263$ $18,346$ $18,446$ $2.0%$ $6.7%$ $5.0%$ $6.5%$ $2.3%$ $1.0%$ $0.5%$ $0.5%$ $0.5%$ $105$ $107$ $111$ $113$ $115$ $117$ $121$ $125$ $5.0%$ $0.4%$ $1.7%$ $3.9%$ $1.4%$ $1.6%$ $2.3%$ $3.1%$ $3.4%$ $101$ $98$ $98$ $102$ $109$ $111$ $119$ $124$ $129$ |



Change in Room Rate vs. Starts



1Q2002 PPR Fundamentals © 2002 by PROPERTY & PORTFOLIO RESEARCH, LLC. All Rights Reserved.

### Single Family







| totictics |                                                   |                                                                                   |                                                                                                               |                                                                                                                                               |                                                                                                                                                                     |