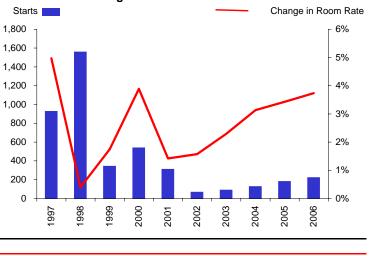

#### Warehouse Market Statistics (000SF)

|                 | 1997   | 1998   | 1999   | 2000   | 2001   | 2002   | 2003   | 2004   | 2005   | 2006   |
|-----------------|--------|--------|--------|--------|--------|--------|--------|--------|--------|--------|
|                 |        |        |        |        |        |        |        |        |        |        |
| Vacancy         | 3.8%   | 3.5%   | 3.4%   | 4.2%   | 6.2%   | 6.8%   | 5.2%   | 4.6%   | 5.0%   | 5.3%   |
| Net Absorption  | 993    | 785    | 800    | 909    | 328    | 148    | 631    | 436    | 385    | 376    |
| % Growth        | 4.1%   | 3.1%   | 3.1%   | 3.4%   | 1.2%   | 0.5%   | 2.2%   | 1.5%   | 1.3%   | 1.3%   |
| Starts          | 951    | 465    | 1,111  | 1,518  | 897    | 485    | 128    | 367    | 545    | 472    |
| % Change        | 122.1% | -51.1% | 139.0% | 36.7%  | -40.9% | -45.9% | -73.6% | 186.3% | 48.6%  | -13.5% |
| Net Completions | 609    | 732    | 800    | 1,180  | 964    | 343    | 165    | 270    | 520    | 489    |
| Inventory       | 26,098 | 26,830 | 27,630 | 28,810 | 29,774 | 30,118 | 30,283 | 30,553 | 31,073 | 31,563 |
| % Growth        | 2.4%   | 2.8%   | 3.0%   | 4.3%   | 3.3%   | 1.2%   | 0.5%   | 0.9%   | 1.7%   | 1.6%   |
| Rent Index      | 107    | 112    | 120    | 127    | 129    | 127    | 127    | 132    | 136    | 139    |
| % Change        | 7.4%   | 4.6%   | 7.1%   | 5.9%   | 1.4%   | -2.0%  | 0.5%   | 3.5%   | 3.1%   | 2.5%   |

#### Change in Rent vs. Starts

1Q2002 PPR Fundamentals © 2002 by PROPERTY & PORTFOLIO RESEARCH, LLC. All Rights Reserved.