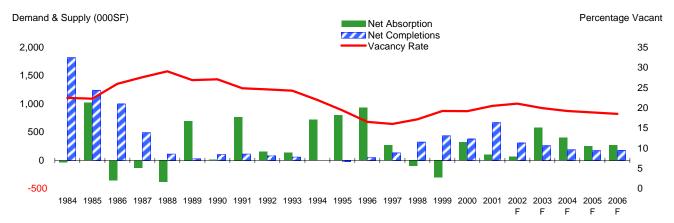

### Apartment

1984 1985 1986 1987 1988 1989 1990 1991 1992 1993 1994 1995 1996 1997 1998 1999 2000 2001 2002 2003 2004 2005 2006 F F F F F F

| Apartment Market Statistics (Units) |        |        |        |        |        |        |        |        |        |        |  |
|-------------------------------------|--------|--------|--------|--------|--------|--------|--------|--------|--------|--------|--|
|                                     | 1997   | 1998   | 1999   | 2000   | 2001   | 2002   | 2003   | 2004   | 2005   | 2006   |  |
| Apt. Vacancy                        | 8.7%   | 8.0%   | 7.0%   | 7.4%   | 8.5%   | 9.3%   | 9.0%   | 8.9%   | 8.8%   | 8.4%   |  |
| Apt. Net Absorption                 | 1,105  | 1,327  | 1,480  | 745    | 396    | -97    | 576    | 556    | 680    | 805    |  |
| % Growth                            | 2.1%   | 2.4%   | 2.7%   | 1.3%   | 0.7%   | -0.2%  | 1.0%   | 0.9%   | 1.1%   | 1.3%   |  |
| Multifamily Starts                  | 623    | 2,657  | 1,285  | 1,216  | 351    | 416    | 625    | 767    | 744    | 813    |  |
| % Change                            | -21.2% | 326.5% | -51.6% | -5.4%  | -71.1% | 18.5%  | 50.2%  | 22.7%  | -3.0%  | 9.3%   |  |
| Net Apt. Completions                | 998    | 989    | 939    | 1,071  | 1,186  | 424    | 446    | 574    | 613    | 611    |  |
| Apt. Inventory                      | 59,636 | 60,625 | 61,564 | 62,635 | 63,821 | 64,245 | 64,692 | 65,265 | 65,878 | 66,489 |  |
| % Growth                            | 1.7%   | 1.7%   | 1.5%   | 1.7%   | 1.9%   | 0.7%   | 0.7%   | 0.9%   | 0.9%   | 0.9%   |  |
| Apt. Rent Index                     | 99     | 99     | 103    | 105    | 105    | 105    | 106    | 107    | 109    | 110    |  |
| % Change                            | -1.3%  | 0.5%   | 4.1%   | 2.0%   | -0.7%  | 0.8%   | 0.8%   | 1.1%   | 1.2%   | 1.6%   |  |